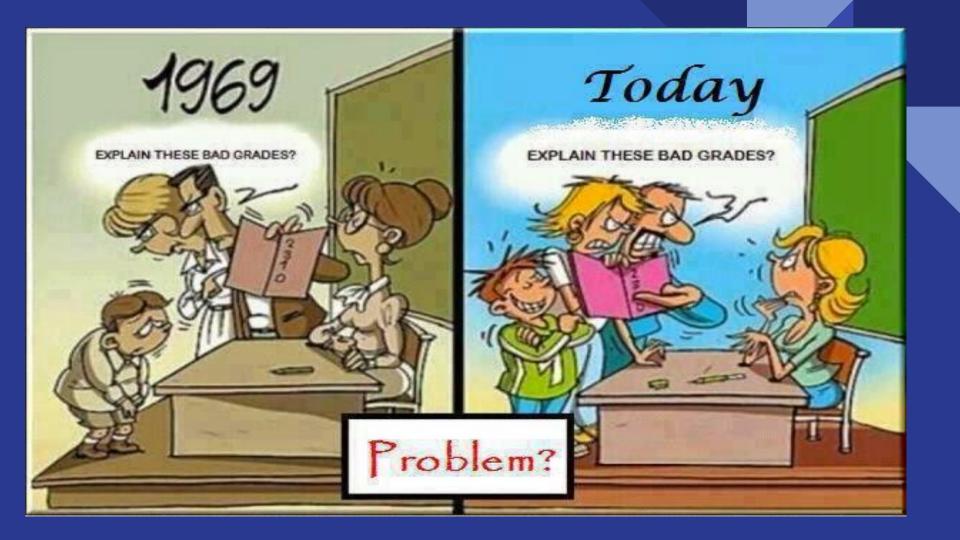

### Are the teachers bullied today?

Are there bullying situations that teachers live today by a small number of students' parents and students? In such difficult situations in Greece we have the Greek Primary Teachers Federation whose main goal is to defend our professional rights.