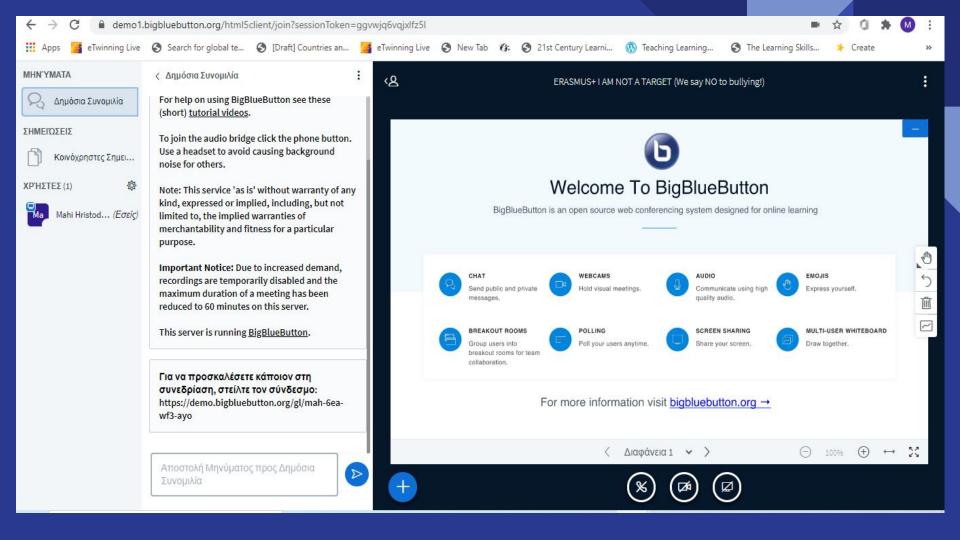

#### **Engage Your Online Students**

BigBlueButton is a web conferencing system designed for online learning.

## ERASMUS+IAM NOT A TARGET (We say NO to bullying!)

3 Συνεδρίες | 0 Room Recordings

#### MHN'YMATA

Δημόσια Συνομιλ

For help on using BigBlueButton see these (short) <u>tutorial videos</u>.

To join the audio bridge click the phone button. Use a headset to avoid causing background noise for others.

ΗΣΤΕΣ (1)

Κοινόχρηστες Σημει...

 Note: This service 'as is' with kind, expressed or implied, limited to, the implied warra merchantability and fitness purpose.

> Important Notice: Due to in recordings are temporarily of maximum duration of a meet reduced to 60 minutes on th

This server is running BigB

Για να προσκαλέσετε κάπα συνεδρίαση, στείλτε τον συνοεσμο: https://demo.bigbluebutton.org/gl/mah-6eawf3-ayo

Αποστολή Μηνύματος προς Δημόσια Συνομιλία RASMUS+ I AM NOT A TARGET (We say NO to bullying