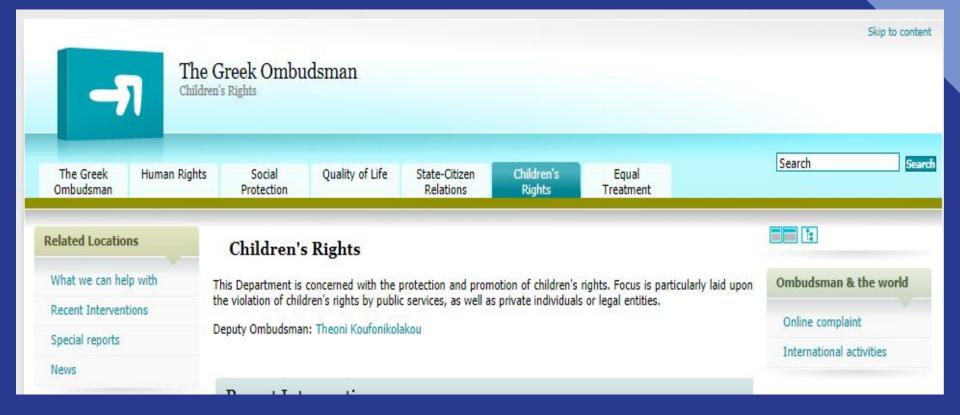

## **I AM NOT A TARGET** Friday 19th March, 2021



## "We say NO to bullying"

### Are the teachers bullied today?

Are there bullying situations that teachers live today by a small number of students' parents and students? In such difficult situations in Greece we have the Greek Primary Teachers Federation whose main goal is to defend our professional rights.



## "Res, Non Verba"

#### talking to students

#### **RIGHTS**

#### **OBLIGATIONS**



## Children's rights





#### https://www.etwinning.net/el/pub/index.htm





in the Greek eTwinning Community we have organised events and webinars about bullying and cyberbullying with the support of the Greek Cyber Crime Division of the Hellenic Police, to prevent the dangers of some online games!



## Useful web 02 tools for collaboration, communication, inspiration, innovation and creativity!



### creating avatars



It is the safest for a child to create an avatar for his/her profile and e- activities than to upload a photo



#### Fashion Items









### Creating jigsaw puzzles:jigsawplanet

| ← → C 🔒 jigsawplanet.com/?rc        | =createpuzzle&ret=%2F                                |                   |                   |                     |                       | ☆ 0   | * ( | м |
|---------