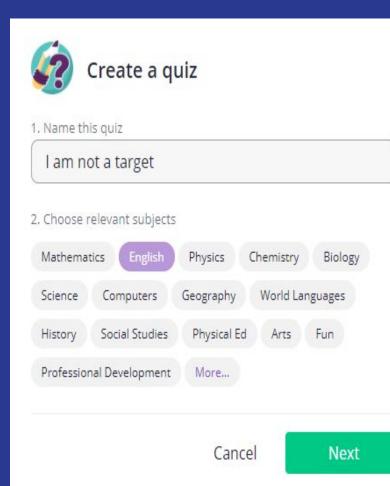

### creating quizzes

| Quizizz                                                                                                                                 | Q        | Search                       |                            |                                          |                |
|-----------------------------------------------------------------------------------------------------------------------------------------|----------|------------------------------|----------------------------|------------------------------------------|----------------|
| Mahi Hris<br>Plan: Basic                                                                                                                | todoulou | Start a live quiz            | *                          | ASYNCHRONOUS LEARNING<br>Assign homework |                |
| <ul><li>Upgrade to</li><li>Create</li></ul>                                                                                             |          | Question 2<br>Q. Rumors      |                            |                                          | (1) 45 seconds |
| Quiz<br>Engage live or asynchronously with quiz and poll<br>questions that participants complete at their own pace.                     |          |                              | Lies spread about a person |                                          |                |
| Lesson <sup>BETA</sup><br>Create an instructor-led experience where slides and<br>multimedia are combined with quiz and poll questions. |          | is/has                       |                            | (1) 45 seconds                           |                |
| i More                                                                                                                                  |          | good behaviour<br>tells lies |                            | arrogant                                 |                |
| 🧿 Βοήθεια                                                                                                                               | x        | Question 4                   |                            |                                          | ① 45 seconds   |

|                                                         | <ul> <li>All changes saved</li> </ul> |                                                              |
|---------------------------------------------------------|---------------------------------------|--------------------------------------------------------------|
| Teleport questions <b>0</b>                             |                                       |                                                              |
| ${\mathbb Q}_{\rm c}$ Search from millions of questions | Search                                |                                                              |
| or, Create a new question                               |                                       | + Add quiz image                                             |
| 0                                                       |                                       | l am not a                                                   |
| Multiple Choice Checkbo                                 | ox Fill-in-the-Blank                  | target<br>⊛ public → ¤¤ English → • • 30 secs                |
|                                                         |                                       | 😰 Add grades                                                 |
|                                                         | $\overline{\nabla}$                   | <ul> <li>English</li> <li>Import from spreadsheet</li> </ul> |
| Poll Open-End                                           | ded Slide new                         |                                                              |

**Quiz Editor** 

< Quiz Editor

| Write your question here<br>What is bullying?                                                | f(x)<br>Math Edit          |                   |
|----------------------------------------------------------------------------------------------|----------------------------|-------------------|
| Answer option 1<br>harassement  Answer option 2  intelligence  I U A. X <sup>1</sup> Culture | f(×) ▲<br>f(×) ▲<br>f(×) ▲ | What is bullying? |
| Add answer option                                                                            |                            | harassement       |
| Answer Explanation (optional)<br>Add a fun fact or explanation for the correct answer.       | <b>f</b> (x) <b>E</b> Ø    | intelligence      |
| Tag topics                                                                                   | Math Media                 | • culture         |
| ③ 45 Seconds                                                                                 | ANCEL SAVE                 | SUBMIT            |