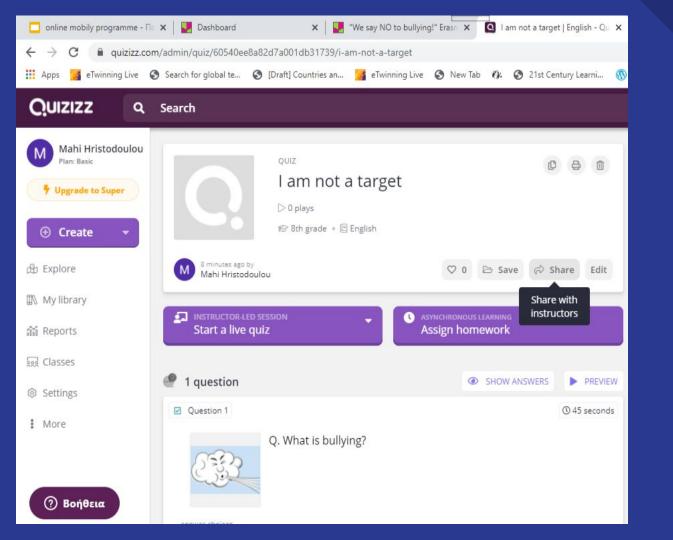

### creating quizzes

| Quizizz                                                                                                                                 | Q        | Search                       |                            |                                          |                |
|-----------------------------------------------------------------------------------------------------------------------------------------|----------|------------------------------|----------------------------|------------------------------------------|----------------|
| Mahi Hris<br>Plan: Basic                                                                                                                | todoulou | Start a live quiz            | *                          | ASYNCHRONOUS LEARNING<br>Assign homework |                |
| <ul><li>Upgrade to</li><li>Create</li></ul>                                                                                             |          | Question 2<br>Q. Rumors      |                            |                                          | (1) 45 seconds |
| Quiz<br>Engage live or asynchronously with quiz and poll<br>questions that participants complete at their own pace.                     |          |                              | Lies spread about a person |                                          |                |
| Lesson <sup>BETA</sup><br>Create an instructor-led experience where slides and<br>multimedia are combined with quiz and poll questions. |          | is/has                       |                            | (1) 45 seconds                           |                |
| i More                                                                                                                                  |          | good behaviour<br>tells lies |                            | arrogant                                 |                |
| 🧿 Βοήθεια                                                                                                                               | x        | Question 4                   |                            |                                          | ① 45 seconds   |

|                                                         | <ul> <li>All changes saved</li> </ul> |                                                              |
|---------------------------------------------------------|---------------------------------------|--------------------------------------------------------------|
| Teleport questions <b>0</b>                             |                                       |                                                              |
| ${\mathbb Q}_{\rm c}$ Search from millions of questions | Search                                |                                                              |
| or, Create a new question                               |                                       | + Add quiz image                                             |
| 0                                                       |                                       | l am not a                                                   |
| Multiple Choice Checkbo                                 | ox Fill-in-the-Blank                  | target<br>⊛ public → ¤¤ English → • • 30 secs                |
|                                                         |                                       | 😰 Add grades                                                 |
|                                                         | $\overline{\nabla}$                   | <ul> <li>English</li> <li>Import from spreadsheet</li> </ul> |
| Poll Open-End                                           | ded Slide new                         |                                                              |

**Quiz Editor** 

< Quiz Editor

| Write your question here<br>What is bullying?                                                | f(x)<br>Math Edit          |                   |
|----------------------------------------------------------------------------------------------|----------------------------|-------------------|
| Answer option 1<br>harassement  Answer option 2  intelligence  I U A. X <sup>1</sup> Culture | f(×) ▲<br>f(×) ▲<br>f(×) ▲ | What is bullying? |
| Add answer option                                                                            |                            | harassement       |
| Answer Explanation (optional)<br>Add a fun fact or explanation for the correct answer.       | <b>f</b> (x) <b>E</b> Ø    | intelligence      |
| Tag topics                                                                                   | Math Media                 | • culture         |
| ③ 45 Seconds                                                                                 | ANCEL SAVE                 | SUBMIT            |